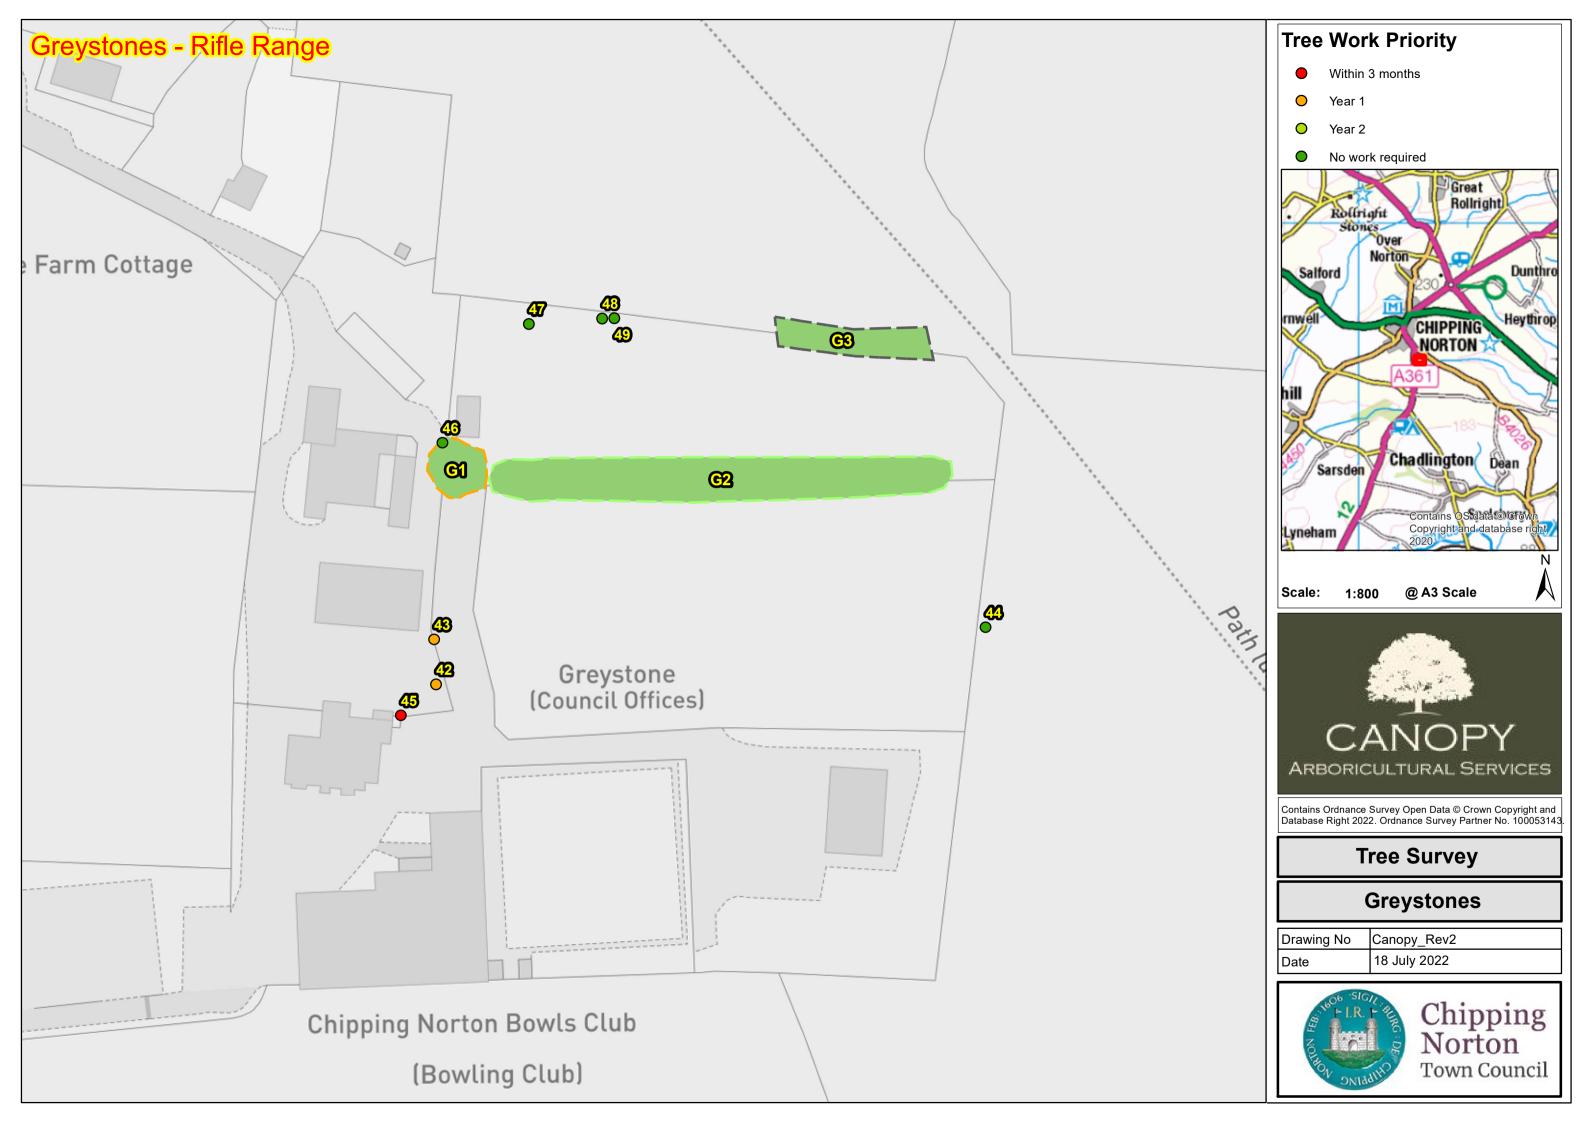

# Agenda item 11 – Tree Survey

The Council resolved to undertake a tree management survey. This has now been completed and the reports are attached.

The Clerk requested quotations for the priority works in order that they could be worked without delay. The costs were within budget for each area and the works are now either complete or in progress. The Council have to wait for the Faculty at St Mary's Church to approve the works, in the churchyard, and the Clerk felt it wise to set up a meeting between Jonny Ackroyd and the tree surgeon to ensure that there is no crossover or issues at Pool Meadow.

Once the priority works have been completed, Canopy will compile a management plan so Council can budget and order works in an informed and proactive way.

This report is to note.

Pool Meadow Wetland Restoration and Public Access Project – Interim Report

# Permits, Consents and Planning Permission

Beaumont Rivers have approached the relevant authorities to ensure that we have full details for all permits required and have approximate costs for the permits and work involved. We then sought funding and this phase of the works has been made possible by a grant from the Evenlode Catchment Partnership administered by the Trust for Oxfordshire's Environment.