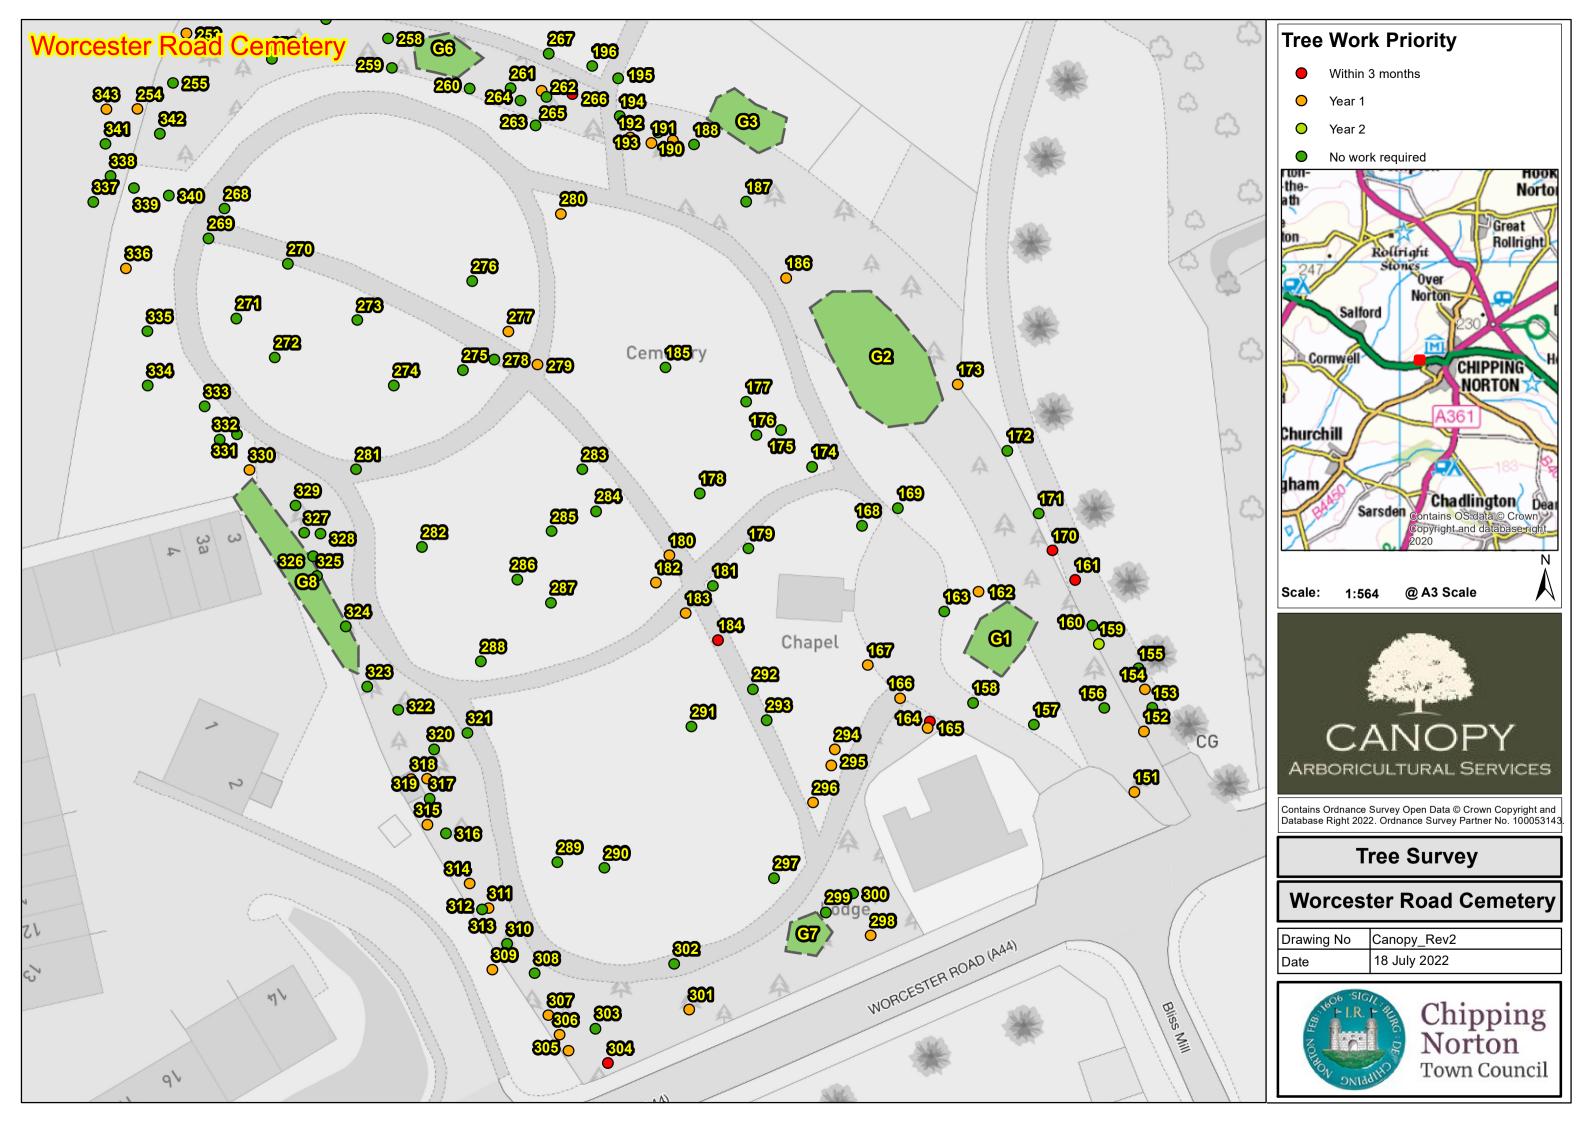

# Agenda item 11 – Tree Survey

The Council resolved to undertake a tree management survey. This has now been completed and the reports are attached.

The Clerk requested quotations for the priority works in order that they could be worked without delay. The costs were within budget for each area and the works are now either complete or in progress. The Council have to wait for the Faculty at St Mary's Church to approve the works, in the churchyard, and the Clerk felt it wise to set up a meeting between Jonny Ackroyd and the tree surgeon to ensure that there is no crossover or issues at Pool Meadow.

Once the priority works have been completed, Canopy will compile a management plan so Council can budget and order works in an informed and proactive way.

This report is to note.

Pool Meadow Wetland Restoration and Public Access Project – Interim Report