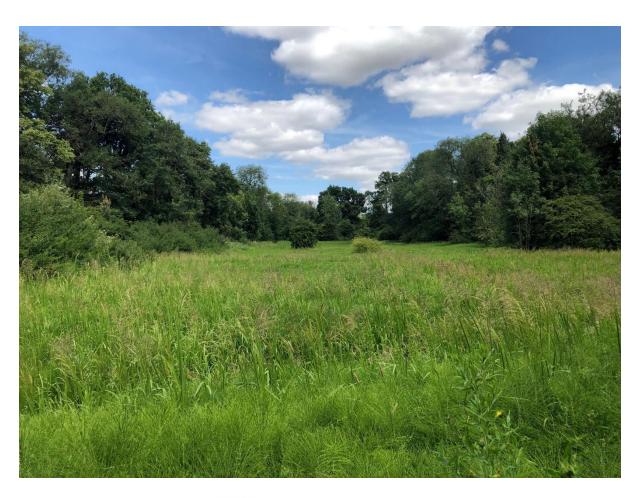

Pool Meadow is currently an unused area of land on the site of a medieval fish pond that supplied food to the castle. The site measures 180x65m and was supplied by groundwater and the stream that runs along the northwest face. In Victorian times, the site became a retention pond for Bliss Mill to ensure their water supply, and then as a local amenity. Until approximately the 1940's, the site was flooded to allow people to go ice skating during the winters and swimming in the summers. This was done by operating a sluice (the remains of which can still be seen) and creating a makeshift dam to channel the water. The area downstream was also flooded and there are often confused reports about which site was flooded when; however, we have managed to clarify to the extent needed. The pond has since been drained and the area colonised by Great Horsetail (Equisetum telmateia), which has out-competed all other ecology, leading to poor biodiversity within the meadow.

# **Ecology and Geomorphology**

This project is designed to be highly beneficial to the local ecology and contribute to the improvement of the Water Framework Directive (WFD) ecological status of the wider Evenlode Catchment. As you can see from the image below, at present, the meadow is dominated by Great Horsetail (Equisetum telmateia), which has out-competed all other ecology, leading to very poor biodiversity within the meadow. The project will reconnect the river to its natural flood plain and manage that area for biodiversity and geomorphological benefit, as well as maintaining and restoring the Scheduled Ancient Monument and preventing its neglect. Over the course of the