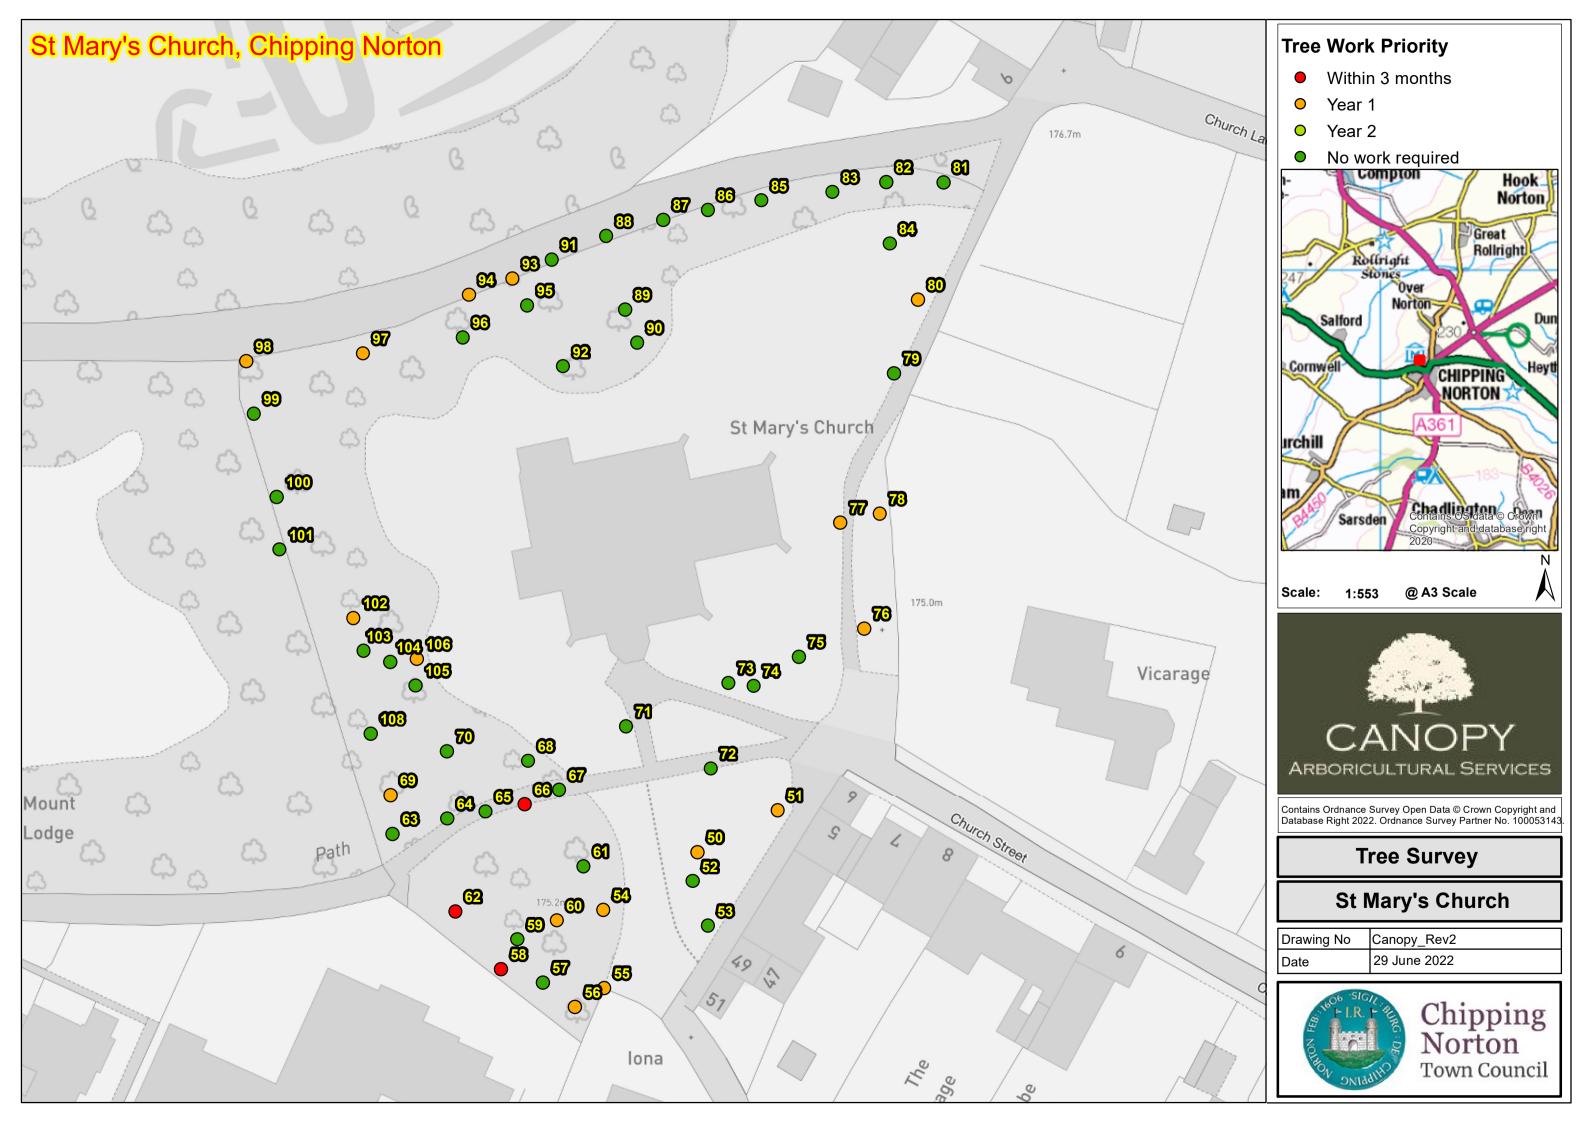

# <u>Agenda item 7c – pathway repairs at St Mary's Churchyard</u>

The car park and the pathway to the Church in St Mary's Churchyard is damaged and in need of extensive repairs. We have obtained two quotes for the repair works.

| Contractor 1 | Dig out prepare and tarmac parking area, repair tarmac to the access path to the church and also the bad patches, remove concrete slabs by the tree and then tidy up with hardcore and lift the manhole as required                                                                                                                         | £12,370.75                                                                                                                                                                                                                                                                                                                    |
|--------------|---------------------------------------------------------------------------------------------------------------------------------------------------------------------------------------------------------------------------------------------------------------------------------------------------------------------------------------------|-------------------------------------------------------------------------------------------------------------------------------------------------------------------------------------------------------------------------------------------------------------------------------------------------------------------------------|
| Contractor 2 | Re-surface the parking area and footpath with tarmac.  1) Road saw all vertical edges as required.  2) Level all sunken/low areas in the parking area with tarmac.  3) Level the grass edge of the footpath as required.  4) Machine lay a tarmac finish to the prepared footpath and car park.  All unwanted debris to be removed offsite. | £3600 Please note that this contractor has not provided costings to repair the holes around the manhole cover. This is not an extensive job and the cost should be much less that the total for the re-surfacing works. We have contacted the contractor to ask for a amended quote to include this and are awaiting a reply. |

The repair works in the Churchyard do need to be carried out, as the pathways are very unsafe, especially for anyone unsteady on their feet.

The Council has set a budget for £1500 for repairs to the Churchyard for the year 22-23, £260 has been spent on tree works. Therefore if the committee approve either of the above proposals then a recommendation will need to be made to Full Council on the  $5^{th}$  October to fund any excess from general reserves.

# Agenda item 11 – Tree Survey

The Council resolved to undertake a tree management survey. This has now been completed and the reports are attached.

The Clerk requested quotations for the priority works in order that they could be worked without delay. The costs were within budget for each area and the works are now either complete or in progress. The Council have to wait for the Faculty at St Mary's Church to approve the works, in the churchyard, and the Clerk felt it wise to set up a meeting between Jonny Ackroyd and the tree surgeon to ensure that there is no crossover or issues at Pool Meadow.

Once the priority works have been completed, Canopy will compile a management plan so Council can budget and order works in an informed and proactive way.

This report is to note.

Pool Meadow Wetland Restoration and Public Access Project – Interim Report