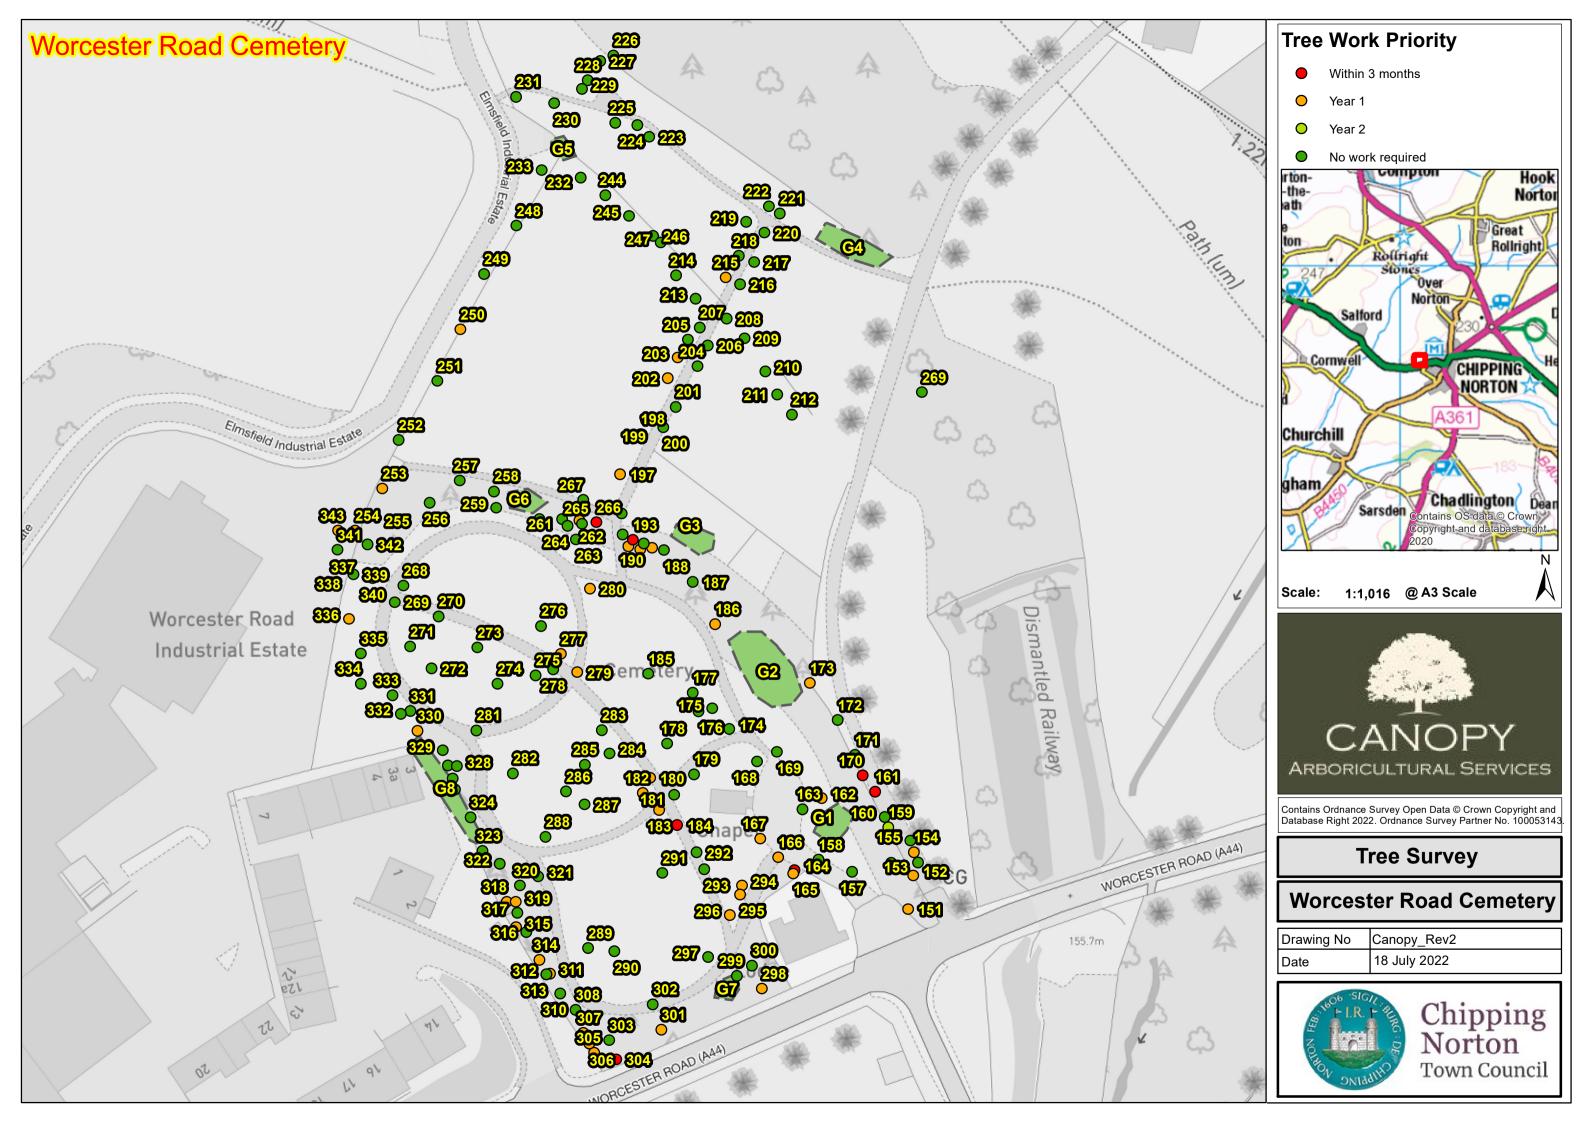

# Agenda item 11 – Tree Survey

The Council resolved to undertake a tree management survey. This has now been completed and the reports are attached.

The Clerk requested quotations for the priority works in order that they could be worked without delay. The costs were within budget for each area and the works are now either complete or in progress. The Council have to wait for the Faculty at St Mary's Church to approve the works, in the churchyard, and the Clerk felt it wise to set up a meeting between Jonny Ackroyd and the tree surgeon to ensure that there is no crossover or issues at Pool Meadow.

Once the priority works have been completed, Canopy will compile a management plan so Council can budget and order works in an informed and proactive way.

This report is to note.

Pool Meadow Wetland Restoration and Public Access Project – Interim Report