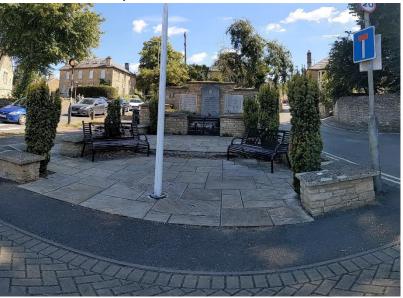

# 9. War Memorial Repair Quotation

Several areas of coping stone in the lower area of the War Memorial have been damaged as seen in the photographs above. Our approved stonemason has recommended that they be replaced rather than repaired as the damage is extensive – repair work would look unsightly and would not be a long-term solution.

He recommends that all coping stones are removed in the lower area and replaced with smaller stones with less overhang.

Imitation Stone Concrete – Coping Stone in Co-op car park

# **Repairs Options**

| Option # | Description – All inclusive of labour and removal of old stone        | Quotation   |
|----------|-----------------------------------------------------------------------|-------------|
| 1        | To remove all coping stones and replace with imitation stone concrete | ~roughly    |
|          |                                                                       | half the    |
|          |                                                                       | price of #3 |
| 2        | To remove only damaged coping stones and supply and fit similarly     | £1,700      |
|          | sized limestone                                                       |             |
| 3        | To remove all coping stones and replace with smaller limestone        | £4,600      |