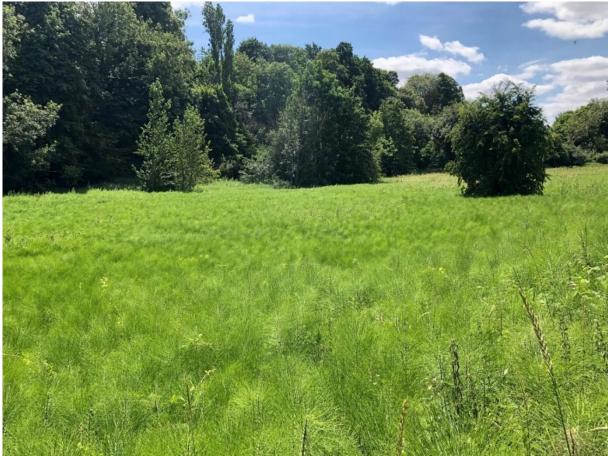

Pool Meadow is currently an unused area of land on the site of a medieval fish pond that supplied food to the castle. The site measures 180x65m and was supplied by groundwater and the stream that runs along the northwest face. In Victorian times, the site became a retention pond for Bliss Mill to ensure their water supply, and then as a local amenity. Until approximately the 1940's, the site was flooded to allow people to go ice skating during the winters and swimming in the summers. This was done by operating a sluice (the remains of which can still be seen) and creating a makeshift dam to channel the water. The area downstream was also flooded and there are often confused reports about which site was flooded when; however, we have managed to clarify to the extent needed. The pond has since been drained and the area colonised by Great Horsetail (Equisetum telmateia), which has out-competed all other ecology, leading to poor biodiversity within the meadow.

# **Ecology and Geomorphology**

This project is designed to be highly beneficial to the local ecology and contribute to the improvement of the Water Framework Directive (WFD) ecological status of the wider Evenlode Catchment. As you can see from the image below, at present, the meadow is dominated by Great Horsetail (Equisetum telmateia), which has out-competed all other ecology, leading to very poor biodiversity within the meadow. The project will reconnect the river to its natural flood plain and manage that area for biodiversity and geomorphological benefit, as well as maintaining and restoring the Scheduled Ancient Monument and preventing its neglect. Over the course of the