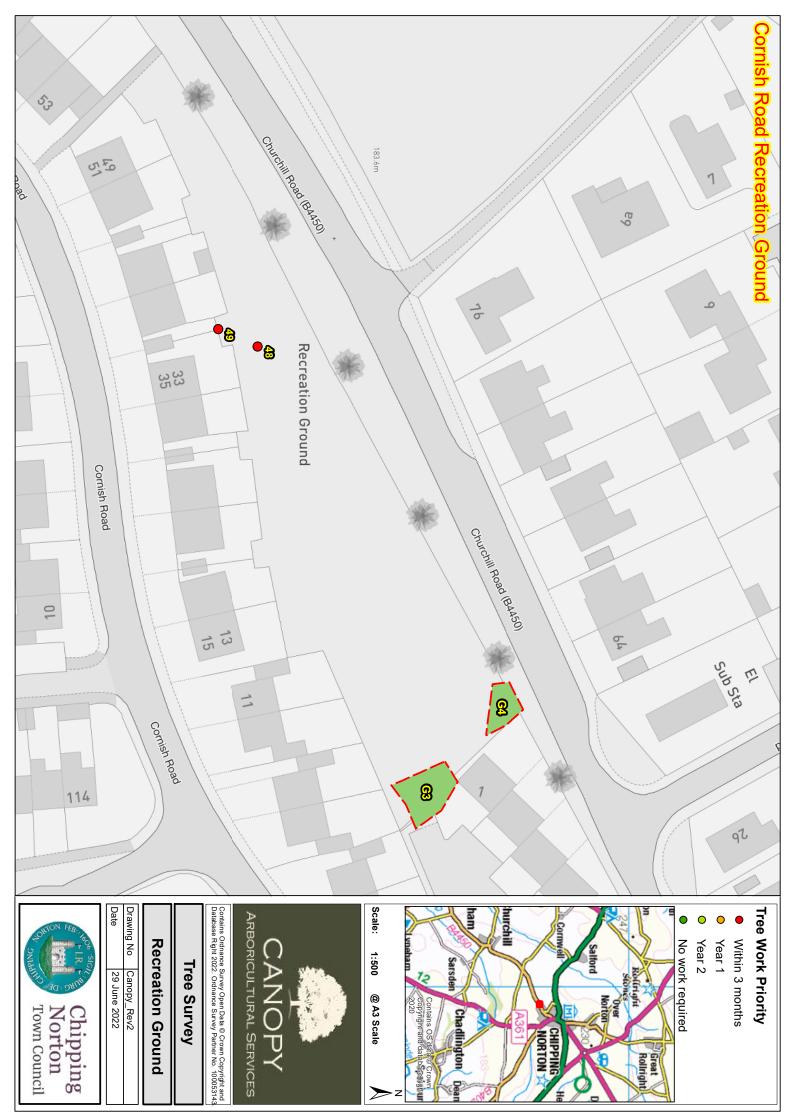

# Agenda item 11 – Tree Survey

The Council resolved to undertake a tree management survey. This has now been completed and the reports are attached.

The Clerk requested quotations for the priority works in order that they could be worked without delay. The costs were within budget for each area and the works are now either complete or in progress. The Council have to wait for the Faculty at St Mary's Church to approve the works, in the churchyard, and the Clerk felt it wise to set up a meeting between Jonny Ackroyd and the tree surgeon to ensure that there is no crossover or issues at Pool Meadow.

Once the priority works have been completed, Canopy will compile a management plan so Council can budget and order works in an informed and proactive way.

This report is to note.

Pool Meadow Wetland Restoration and Public Access Project – Interim Report