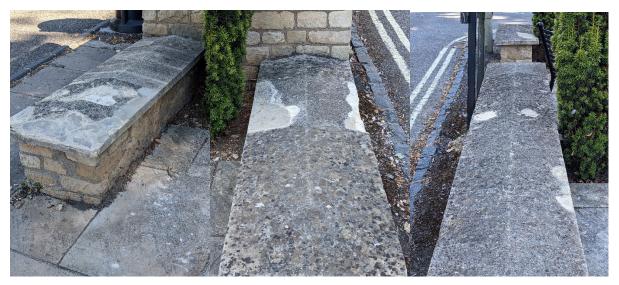

# 9. War Memorial Repair Quotation

Several areas of coping stone in the lower area of the War Memorial have been damaged as seen in the photographs above. Our approved stonemason has recommended that they be replaced rather than repaired as the damage is extensive – repair work would look unsightly and would not be a long-term solution.

He recommends that all coping stones are removed in the lower area and replaced with smaller stones with less overhang.

Imitation Stone Concrete – Coping Stone in Co-op car park

# **Repairs Options**

| Option # | Description – All inclusive of labour and removal of old stone        | Quotation   |
|----------|-----------------------------------------------------------------------|-------------|
| 1        | To remove all coping stones and replace with imitation stone concrete | ~roughly    |
|          |                                                                       | half the    |
|          |                                                                       | price of #3 |
| 2        | To remove only damaged coping stones and supply and fit similarly     | £1,700      |
|          | sized limestone                                                       |             |
| 3        | To remove all coping stones and replace with smaller limestone        | £4,600      |