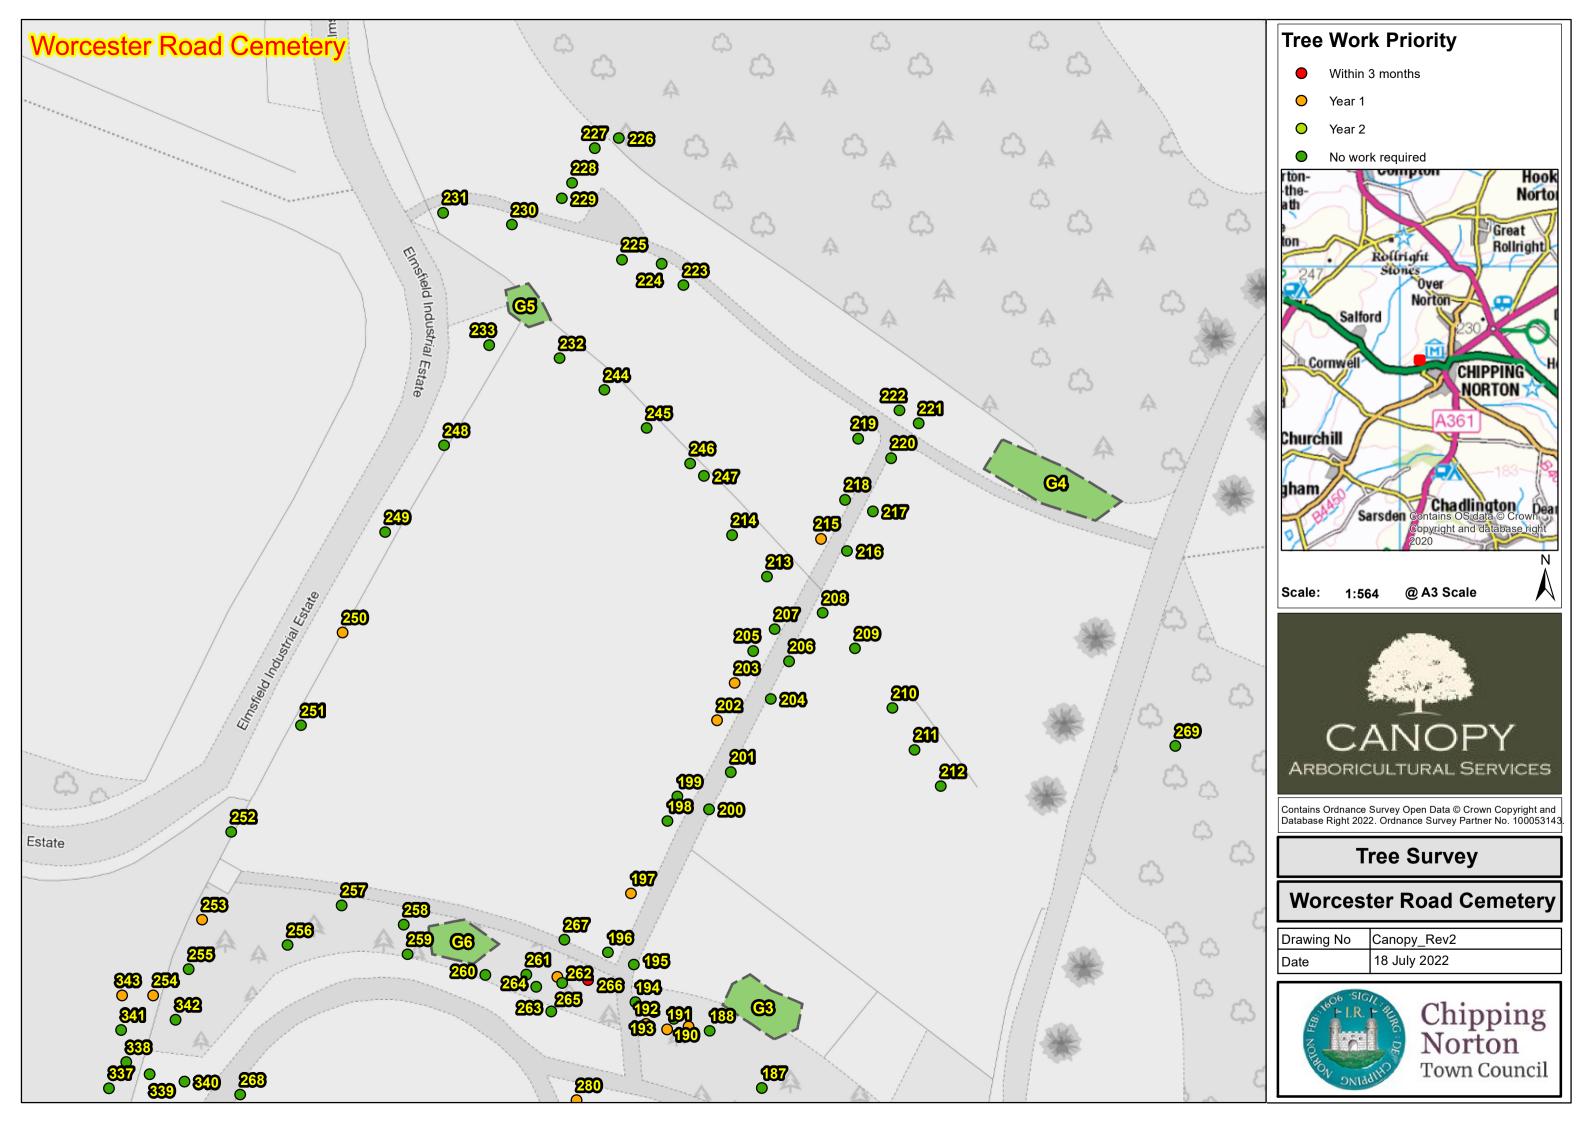

# Agenda item 11 – Tree Survey

The Council resolved to undertake a tree management survey. This has now been completed and the reports are attached.

The Clerk requested quotations for the priority works in order that they could be worked without delay. The costs were within budget for each area and the works are now either complete or in progress. The Council have to wait for the Faculty at St Mary's Church to approve the works, in the churchyard, and the Clerk felt it wise to set up a meeting between Jonny Ackroyd and the tree surgeon to ensure that there is no crossover or issues at Pool Meadow.

Once the priority works have been completed, Canopy will compile a management plan so Council can budget and order works in an informed and proactive way.

This report is to note.

Pool Meadow Wetland Restoration and Public Access Project – Interim Report