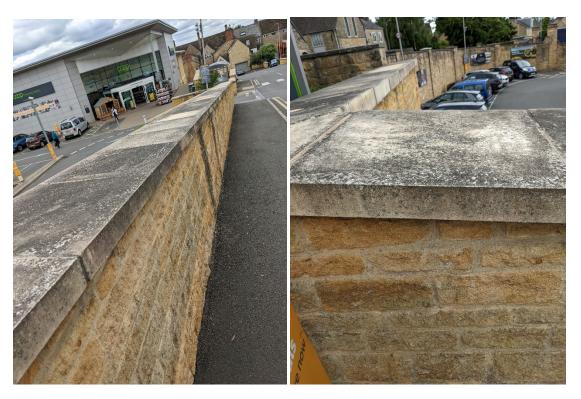

# 9. War Memorial Repair Quotation

Several areas of coping stone in the lower area of the War Memorial have been damaged as seen in the photographs above. Our approved stonemason has recommended that they be replaced rather than repaired as the damage is extensive – repair work would look unsightly and would not be a long-term solution.

He recommends that all coping stones are removed in the lower area and replaced with smaller stones with less overhang.

Imitation Stone Concrete – Coping Stone in Co-op car park

# **Repairs Options**

| Option # | Description – All inclusive of labour and removal of old stone        | Quotation   |
|----------|-----------------------------------------------------------------------|-------------|
| 1        | To remove all coping stones and replace with imitation stone concrete | ~roughly    |
|          |                                                                       | half the    |
|          |                                                                       | price of #3 |
| 2        | To remove only damaged coping stones and supply and fit similarly     | £1,700      |
|          | sized limestone                                                       |             |
| 3        | To remove all coping stones and replace with smaller limestone        | £4,600      |