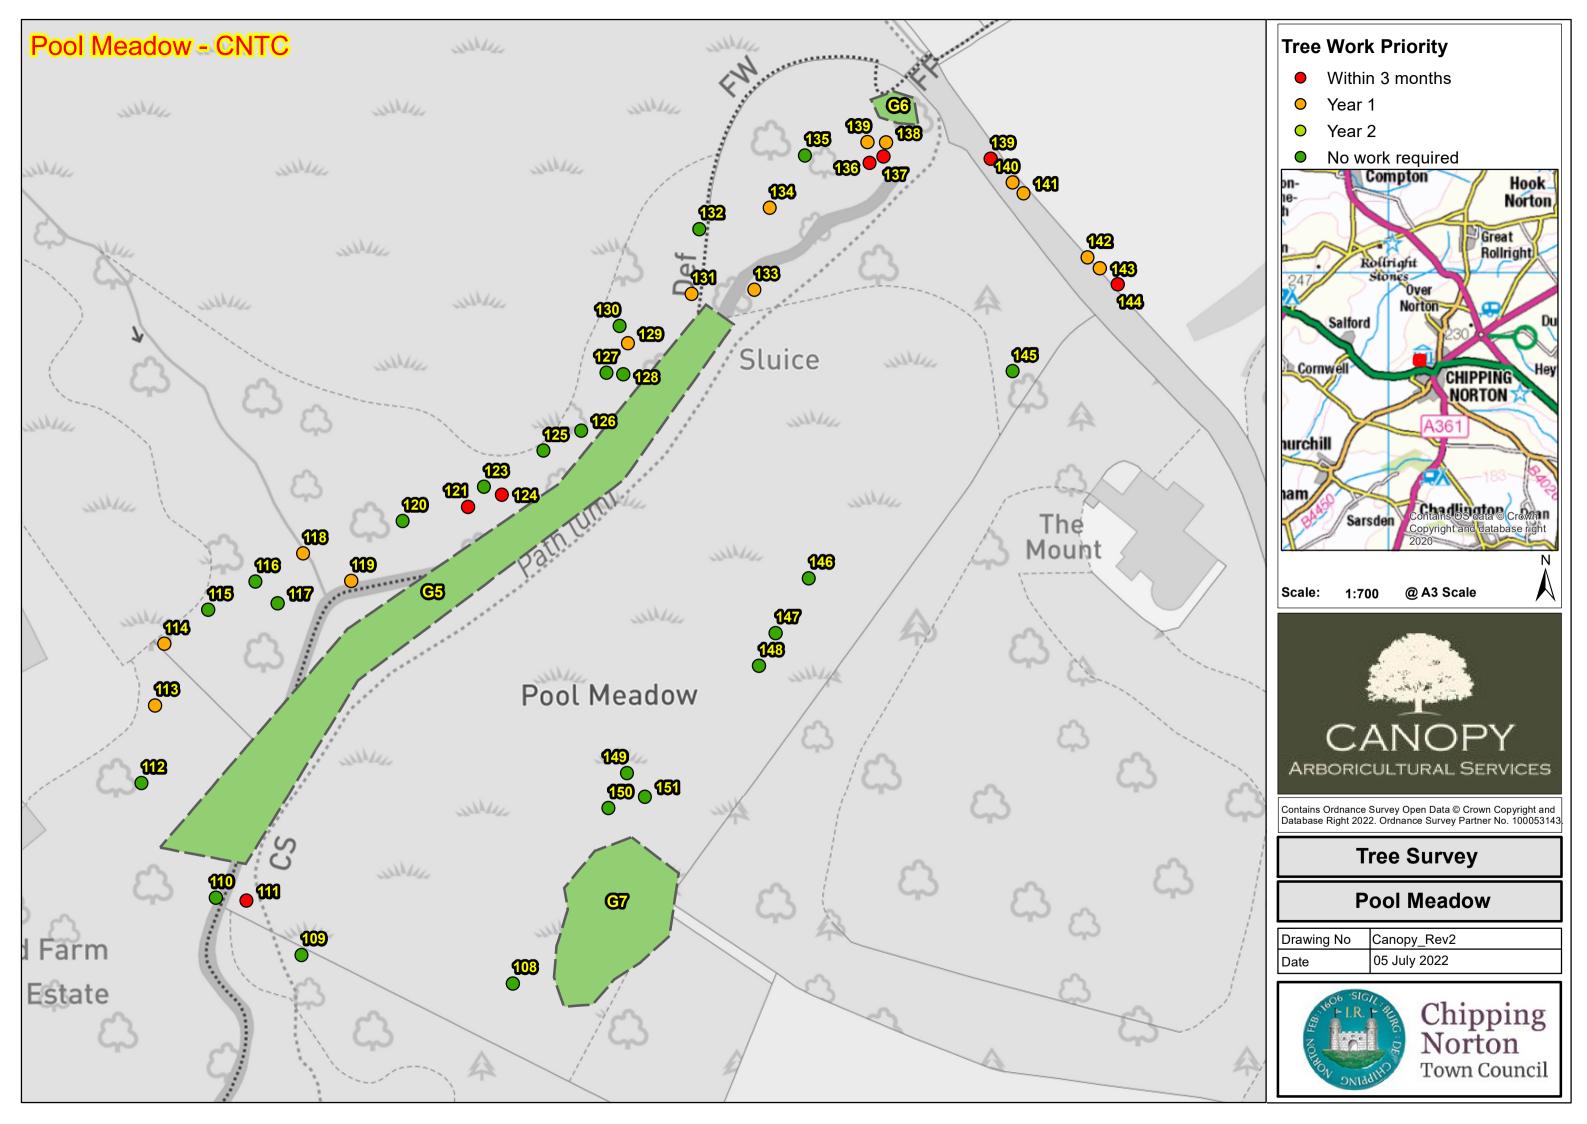

# 10.Pool Meadow

To receive an update report from the feasibility study

# Agenda item 11 – Tree Survey

The Council resolved to undertake a tree management survey. This has now been completed and the reports are attached.

The Clerk requested quotations for the priority works in order that they could be worked without delay. The costs were within budget for each area and the works are now either complete or in progress. The Council have to wait for the Faculty at St Mary's Church to approve the works, in the churchyard, and the Clerk felt it wise to set up a meeting between Jonny Ackroyd and the tree surgeon to ensure that there is no crossover or issues at Pool Meadow.

Once the priority works have been completed, Canopy will compile a management plan so Council can budget and order works in an informed and proactive way.

This report is to note.

Pool Meadow Wetland Restoration and Public Access Project – Interim Report