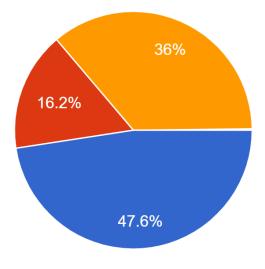

### **USERS GROUP**

11. What kind of obstacles, that you have skated elsewhere, would you like to see replicated in a skatepark in Chipping Norton?

182 responses

Jump boxes

Do not make it all transition. Street Plaza is the way