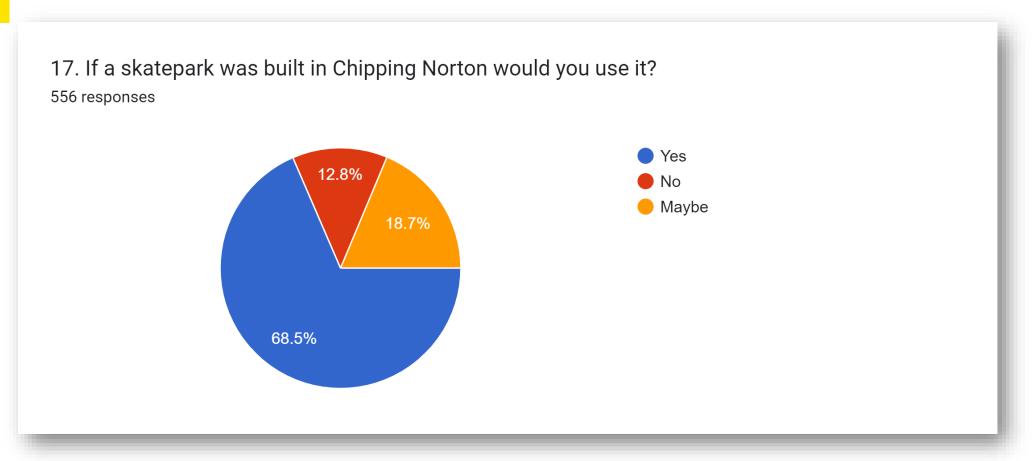

air sets, etc. with minimal ramps)
- A 'transition-oriented' skatepark, ideal for scooters & BMX (all ramps with few or...
- A 'transition-oriented' skatepark (all ramps with few or no street obstacles)

### **USERS GROUP**



11. What kind of obstacles, that you have skated elsewhere, would you like to see replicated in a skatepark in Chipping Norton?

182 responses

Jump boxes

Do not make it all transition. Street Plaza is the way

Ramps

Ramps

Small ramps

none

Rail

A Box like carterton , fly out section, bug runup/ rollin to a box and quarter, A frame, Half pipe

box and a nice quarter for air and if possible a hip

#### **USERS GROUP**





### **USERS GROUP**





#### **USERS GROUP**





480 responses



#### **USERS GROUP**





### **USERS GROUP**





### **USERS GROUP**