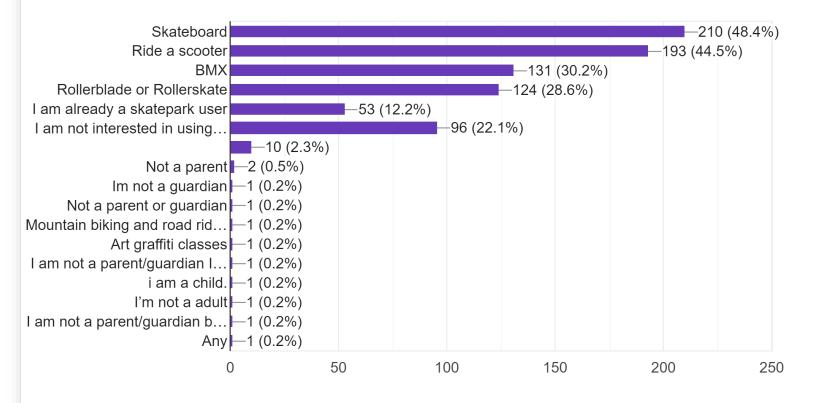

#### **USERS GROUP**

6. If you are a parent/guardian of a future skatepark user, what activities would they be interested in? Please select all that apply.

434 responses