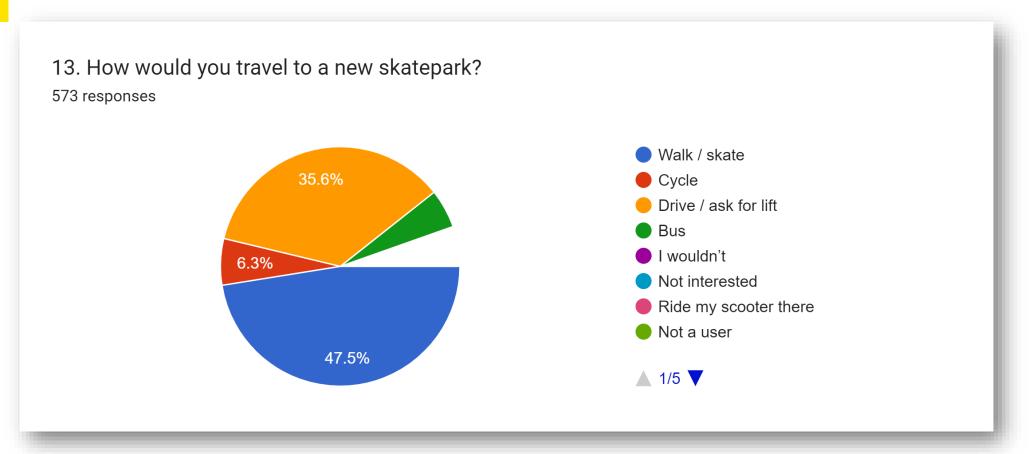

#### **USERS GROUP**

6. If you are a parent/guardian of a future skatepark user, what activities would they be interested in? Please select all that apply.

434 responses