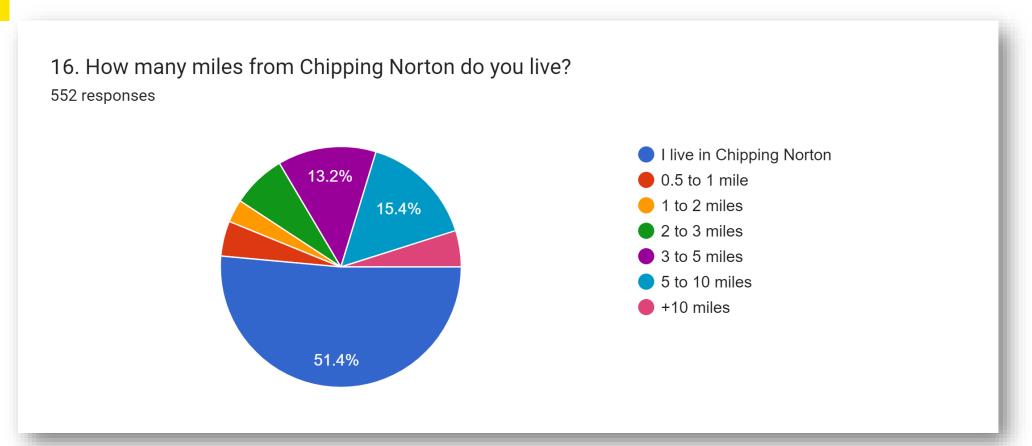

(bowls, ledges, rails, stair sets, etc. with minimal ramps)
- A 'transition-oriented' skatepark, ideal for scooters & BMX (all ramps with few or...
- A 'transition-oriented' skatepark (all ramps with few or no street obstacles)

### **USERS GROUP**



11. What kind of obstacles, that you have skated elsewhere, would you like to see replicated in a skatepark in Chipping Norton?

182 responses

Jump boxes

Do not make it all transition. Street Plaza is the way

Ramps

Ramps

Small ramps

none

Rail

A Box like carterton , fly out section, bug runup/ rollin to a box and quarter, A frame, Half pipe

box and a nice quarter for air and if possible a hip

#### **USERS GROUP**





### **USERS GROUP**





#### **USERS GROUP**





480 responses



#### **USERS GROUP**





### **USERS GROUP**





### **USERS GROUP**