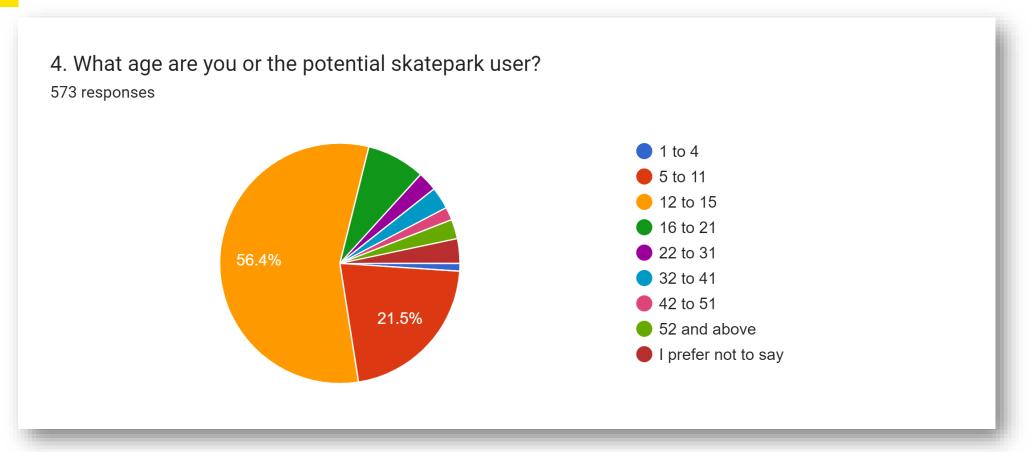

### **USERS GROUP**





### **USERS GROUP**







### **USERS GROUP**





### **USERS GROUP**





#### **USERS GROUP**





573 responses



#### **USERS GROUP**



6. If you are a parent/guardian of a future skatepark user, what activities would they be interested in? Please select all that apply.

434 responses



#### **USERS GROUP**





### **USERS GROUP**





#### **USERS GROUP**





#### **USERS GROUP**



10. Thinking of skateparks that you have visited or seen, which of the following 3 broad categories of skateparks would you most like to see in Chipping Norton?

536 responses



- A mixed 'hybrid' street and transition park, ideal for skateboards, scooters & BMX (with both ramps and street obst...
- A 'street-style' plaza, ideal for skateboarding (bowls, ledges, rails, stair sets, etc. with minimal ramps)
- A 'transition-oriented' skatepark, ideal for scooters & BMX (all