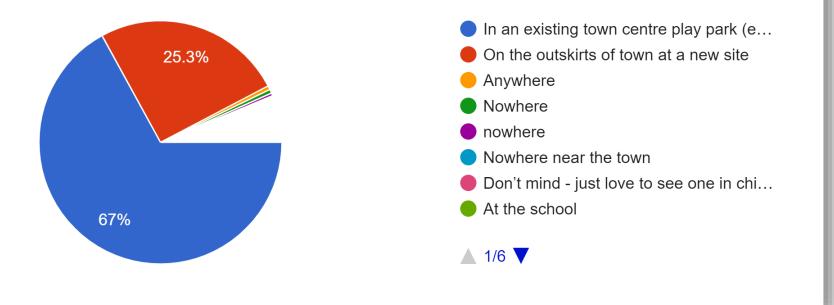

#### **USERS GROUP**

10. Thinking of skateparks that you have visited or seen, which of the following 3 broad categories of skateparks would you most like to see in Chipping Norton?

536 responses

- A mixed 'hybrid' street and transition park, ideal for skateboards, scooters & BMX (with both ramps and street obst...
- A 'street-style' plaza, ideal for skateboarding (bowls, ledges, rails, stair sets, etc. with minimal ramps)
- A 'transition-oriented' skatepark, ideal for scooters & BMX (all ramps with few or...
- A 'transition-oriented' skatepark (all ramps with few or no street obstacles)