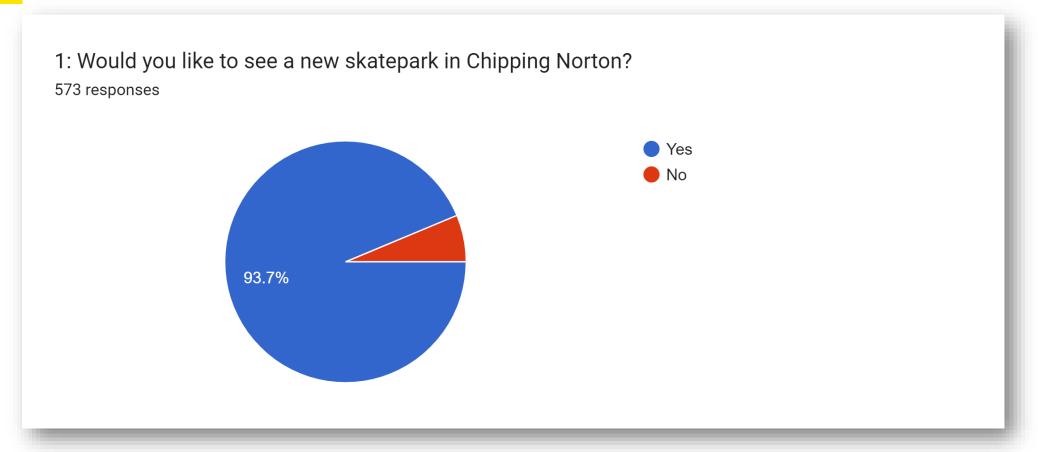

### **USERS GROUP**





### **USERS GROUP**







### **USERS GROUP**





### **USERS GROUP**





#### **USERS GROUP**





573 responses



#### **USERS GROUP**



6. If you are a parent/guardian of a future skatepark user, what activities would they be interested in? Please select all that apply.

434 responses



#### **USERS GROUP**





### **USERS GROUP**





#### **USERS GROUP**





#### **USERS GROUP**



10. Thinking of skateparks that you have visited or seen, which of the following 3 broad categories of skateparks would you most like to see in Chipping Norton?

536 responses



- A mixed 'hybrid' street and transition park, ideal for skateboards, scooters & BMX (with both ramps and street obst...
- A 'street-style' plaza, ideal for skateboarding (bowls, ledges, rails, stair sets, etc. with minim