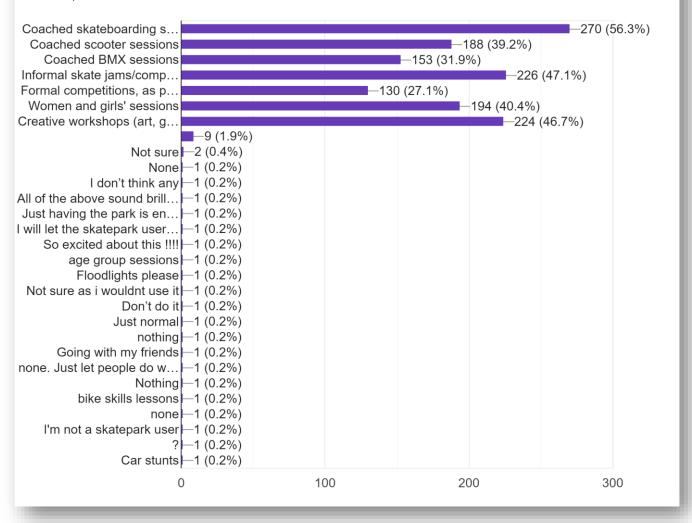

#### **USERS GROUP**

6. If you are a parent/guardian of a future skatepark user, what activities would they be interested in? Please select all that apply.

434 responses