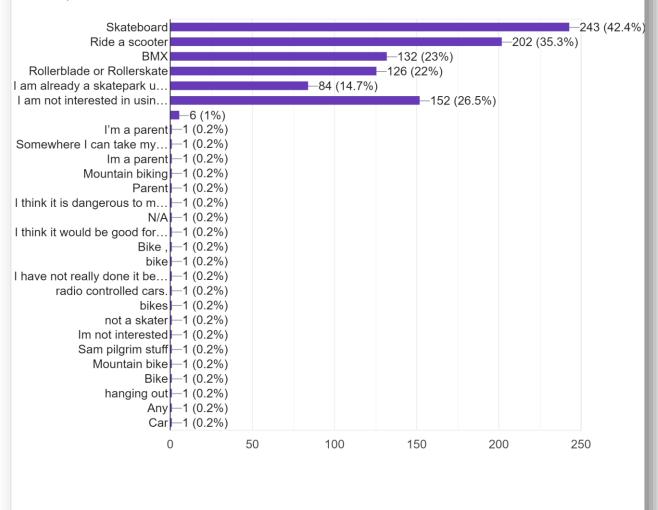

#### **USERS GROUP**

6. If you are a parent/guardian of a future skatepark user, what activities would they be interested in? Please select all that apply.

434 responses