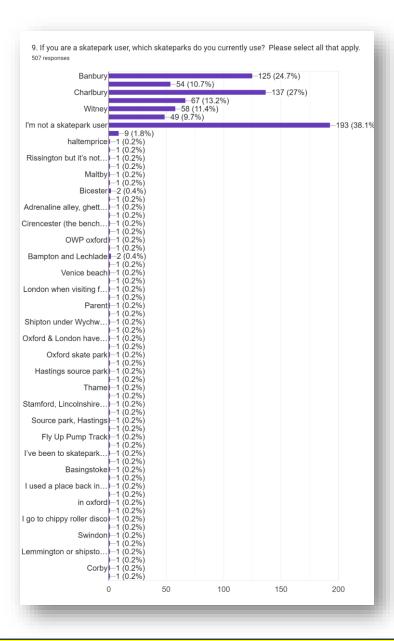

#### **USERS GROUP**

10. Thinking of skateparks that you have visited or seen, which of the following 3 broad categories of skateparks would you most like to see in Chipping Norton?

536 responses

- A mixed 'hybrid' street and transition park, ideal for skateboards, scooters & BMX (with both ramps and street obst...
- A 'street-style' plaza, ideal for skateboarding (bowls, ledges, rails, stair sets, etc. with minimal ramps)
- A 'transition-oriented' skatepark, ideal for scooters & BMX (all ramps with few or...
- A 'transition-oriented' skatepark (all ramps with few or no street obstacles)