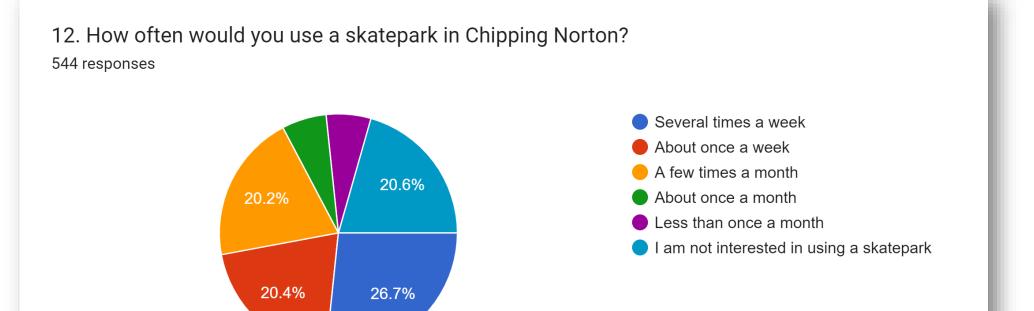

#### **USERS GROUP**

10. Thinking of skateparks that you have visited or seen, which of the following 3 broad categories of skateparks would you most like to see in Chipping Norton?

536 responses

- A mixed 'hybrid' street and transition park, ideal for skateboards, scooters & BMX (with both ramps and street obst...
- A 'street-style' plaza, ideal for skateboarding (bowls, ledges, rails, stair sets, etc. with minimal ramps)
- A 'transition-oriented' skatepark, ideal for scooters & BMX (all ramps with few or...
- A 'transition-oriented' skatepark (all ramps with few or no street obstacles)