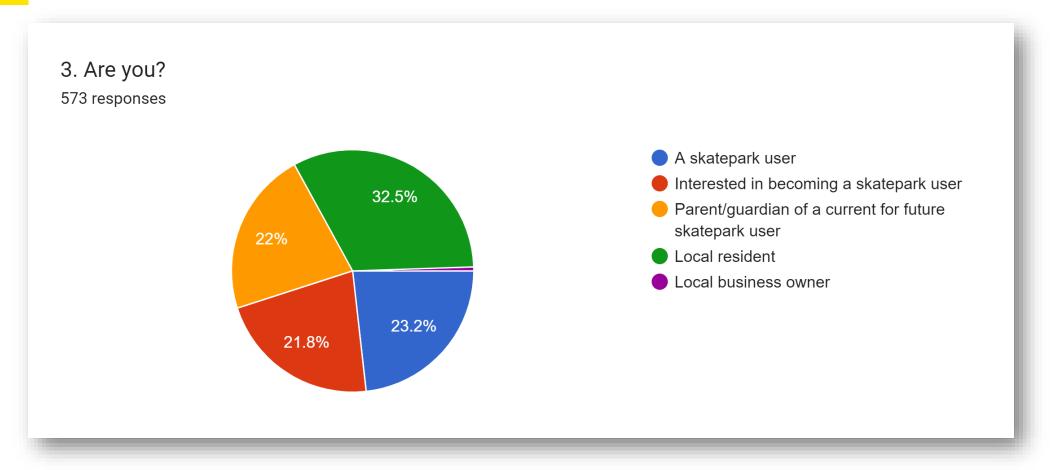

### **USERS GROUP**





### **USERS GROUP**







### **USERS GROUP**





### **USERS GROUP**





#### **USERS GROUP**





573 responses



#### **USERS GROUP**



6. If you are a parent/guardian of a future skatepark user, what activities would they be interested in? Please select all that apply.

434 responses



#### **USERS GROUP**





### **USERS GROUP**





#### **USERS GROUP**





#### **USERS GROUP**



10. Thinking of skateparks that you have visited or seen, which of the following 3 broad categories of skateparks would you most like to see in Chipping Norton?

536 responses



- A mixed 'hybrid' street and transition park, ideal for skateboards, scooters & BMX (with both ramps and street obst...
- A 'street-style' plaza, ideal for skateboarding (bowls, ledges, rails, stair sets, etc. with minimal ramps)
- A 'transition-oriented' skatepark, ideal