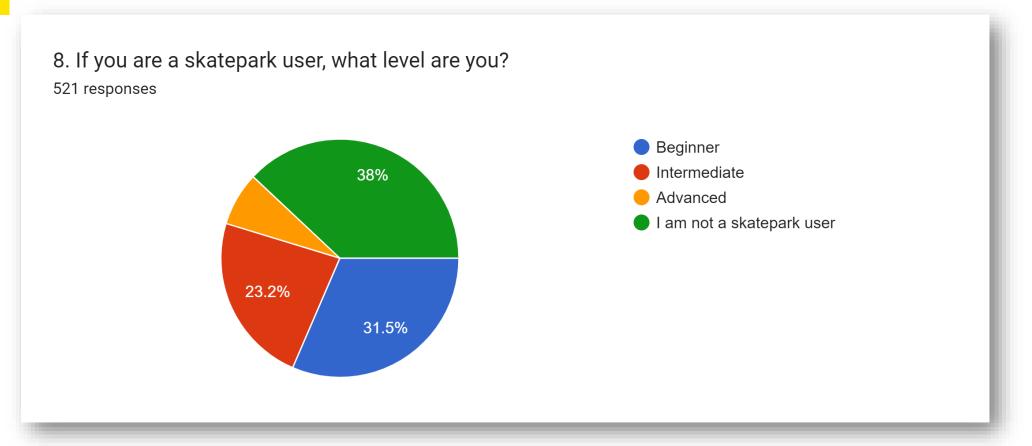

### **USERS GROUP**





### **USERS GROUP**







### **USERS GROUP**





### **USERS GROUP**





#### **USERS GROUP**





573 responses



#### **USERS GROUP**



6. If you are a parent/guardian of a future skatepark user, what activities would they be interested in? Please select all that apply.

434 responses



#### **USERS GROUP**





### **USERS GROUP**





#### **USERS GROUP**





#### **USERS GROUP**



10. Thinking of skateparks that you have visited or seen, which of the following 3 broad categories of skateparks would you most like to see in Chipping Norton?

536 responses



- A mixed 'hybrid' street and transition park, ideal for skateboards, scooters & BMX (with both ramps and street obst...
- A 'street-style' plaza, ideal for skateboarding (bowls, ledges, rails, stair sets, etc. with minimal ramps)
- A 'transition-oriented' skatepark, ideal for scooters & BMX (all ramps with few or...
- A 'transition-oriented' skatepark (all ramps with few or no street obstacles)

### **USERS GROUP**



11. What kind of obstacles, that you have skated elsewhere, would you like to see replicated in a skatepark in Chipping Norton?

182 responses

Ju