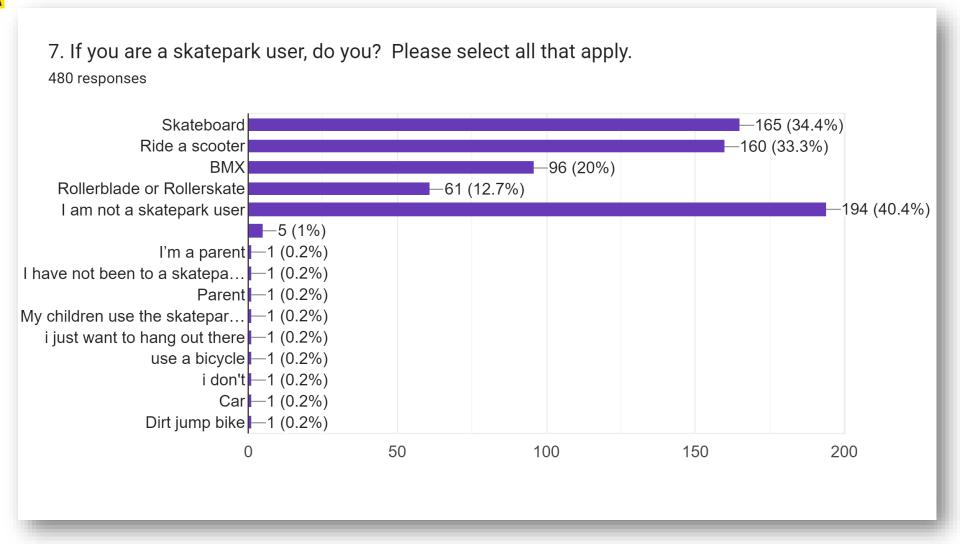

### **USERS GROUP**





### **USERS GROUP**







### **USERS GROUP**





### **USERS GROUP**





#### **USERS GROUP**





573 responses



#### **USERS GROUP**



6. If you are a parent/guardian of a future skatepark user, what activities would they be interested in? Please select all that apply.

434 responses



#### **USERS GROUP**





### **USERS GROUP**





#### **USERS GROUP**





#### **USERS GROUP**



10. Thinking of skateparks that you have visited or seen, which of the following 3 broad categories of skateparks would you most like to see in Chipping Norton?

536 responses



- A mixed 'hybrid' street and transition park, ideal for skateboards, scooters & BMX (with both ramps and street obst...
- A 'street-style' plaza, ideal for skateboarding (bowls, ledges, rails, stair sets, etc. with minimal ramps)
- A 'transition-oriented' skatepark, ideal for scooters & BMX (all ramps with few or...
- A 'transition-oriented' skatepark (all ramps with few or no street obstacles)

### **USERS GROUP**



11. What kind of obstacles, that you have skated elsewhere, would you like to see replicated in a skatepark in Chipping N