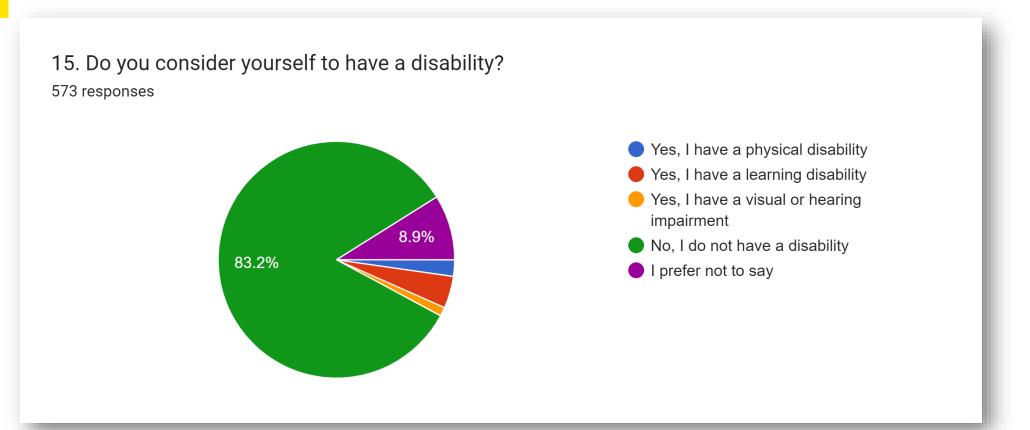

ideal for skateboarding (bowls, ledges, rails, stair sets, etc. with minimal ramps)
- A 'transition-oriented' skatepark, ideal for scooters & BMX (all ramps with few or...
- A 'transition-oriented' skatepark (all ramps with few or no street obstacles)

### **USERS GROUP**



11. What kind of obstacles, that you have skated elsewhere, would you like to see replicated in a skatepark in Chipping Norton?

182 responses

Jump boxes

Do not make it all transition. Street Plaza is the way

Ramps

Ramps

Small ramps

none

Rail

A Box like carterton , fly out section, bug runup/ rollin to a box and quarter, A frame, Half pipe

box and a nice quarter for air and if possible a hip

#### **USERS GROUP**





### **USERS GROUP**





#### **USERS GROUP**





480 responses



#### **USERS GROUP**





### **USERS GROUP**





### **USERS GROUP**